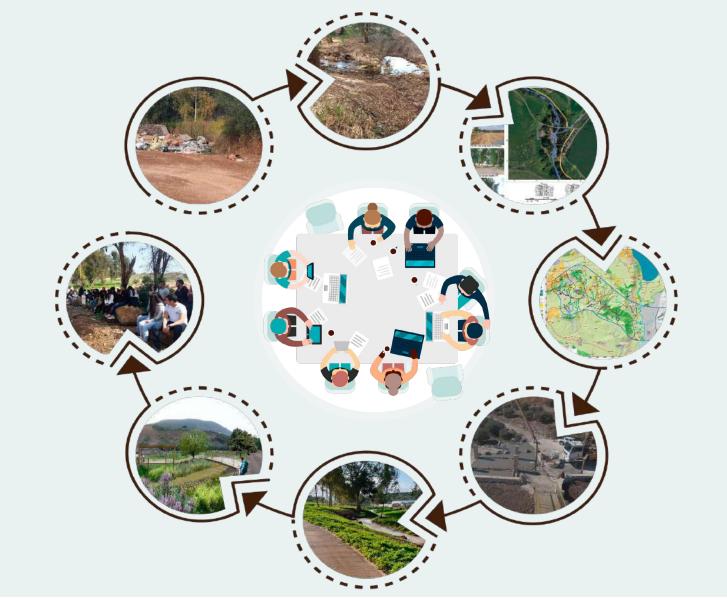

#### **Planning Methods**

#### Summary

- 1. Establish the catchment partnership
- 2. Create a chain of 60 sustainable projects

This will bring about a significant transformation