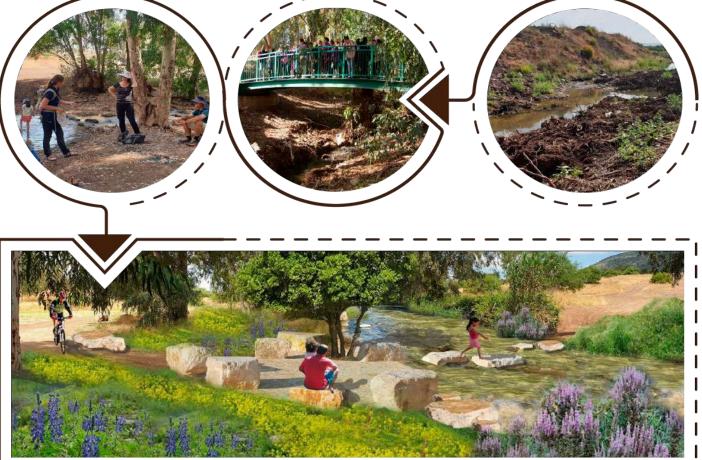

#### The Tabor Stream area

#### The Tabor Stream Area

The Catchment Partnership S Between Mountain and river